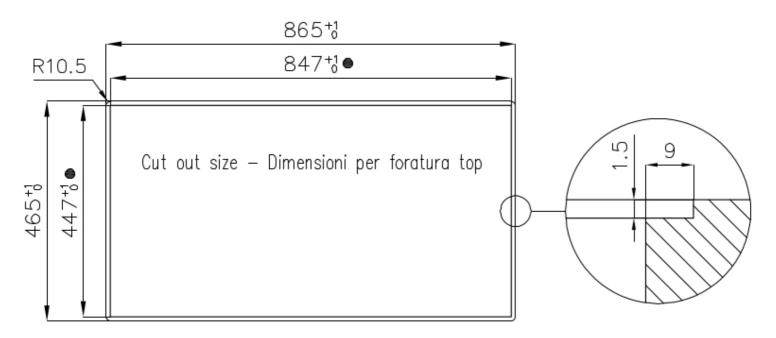

### **TECHNICAL DATA**

● Built—in cut out for FTS — Foratura per installazione FTS