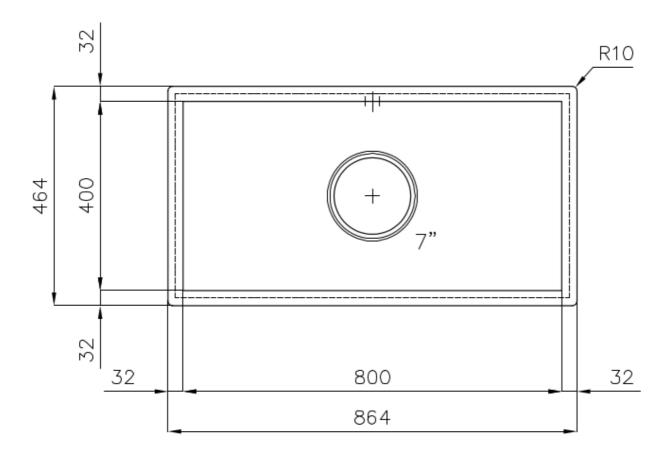

### **DETAILS**

| Flush-mount   Top-mount                                         |
|-----------------------------------------------------------------|
| Foster brushed                                                  |
| AISI 304 stainless steel                                        |
| Brushed in line                                                 |
| 90 cm                                                           |
| 864x464 mm                                                      |
| Fixing hooks, gasket, drain, overflow and siphon, boxed packing |
| No standard holes                                               |
| View technical data sheet                                       |
|                                                                 |

| Drainer                    | No                                                                                                                                                                            |
|----------------------------|-------------------------------------------------------------------------------------------------------------------------------------------------------------------------------|
| Width                      | 86 cm                                                                                                                                                                         |
| Bowl dimension             | 800x400mm                                                                                                                                                                     |
| Number of bowls            | 1 bowl                                                                                                                                                                        |
| Waste fitting              | 7" drain                                                                                                                                                                      |
| FEATURES                   |                                                                                                                                                                               |
| High thickness             | Imm thick steel. A significant thickness, which guarantees the maximum sturdiness and durability.                                                                             |
| 7" xxl waste fitting       | The 7" exhaust has dimensions that are much higher than the standard. The drain includes a large and deep basket for the collection of food waste.                            |
| Squared bowls - 0/9 radius | The square bowls of Foster have perfectly squared vertical edges, while those on the bottom have a small radius of 9 mm that facilitates cleaning operations.                 |
| Deep bowls                 | This bowls reach an important depth, over 20 cm, thanks to the advanced production technology, that can be offer great capiency and practicity in all the washing operations. |