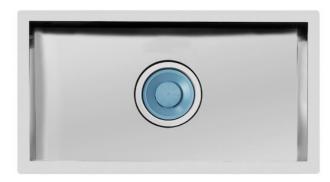

### Sink Quadra 7"

Kitchen Sinks Code: 1218 097

| Drainer                    | No                                                                                                                                                                            |
|----------------------------|-------------------------------------------------------------------------------------------------------------------------------------------------------------------------------|
| Width                      | 86 cm                                                                                                                                                                         |
| Bowl dimension             | 800x400mm                                                                                                                                                                     |
| Number of bowls            | 1 bowl                                                                                                                                                                        |
| Waste fitting              | 7" drain                                                                                                                                                                      |
| FEATURES                   |                                                                                                                                                                               |
| High thickness             | Imm thick steel. A significant thickness, which guarantees the maximum sturdiness and durability.                                                                             |
| 7" xxl waste fitting       | The 7" exhaust has dimensions that are much higher than the standard. The drain includes a large and deep basket for the collection of food waste.                            |
| Squared bowls - 0/9 radius | The square bowls of Foster have perfectly squared vertical edges, while those on the bottom have a small radius of 9 mm that facilitates cleaning operations.                 |
| Deep bowls                 | This bowls reach an important depth, over 20 cm, thanks to the advanced production technology, that can be offer great capiency and practicity in all the washing operations. |