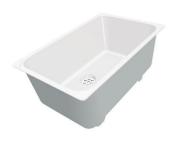

ollection of food waste.                            |
| Squared bowls - 0/9 radius | The square bowls of Foster have perfectly squared vertical edges, while those on the bottom have a small radius of 9 mm that facilitates cleaning operations.                 |
| Deep bowls                 | This bowls reach an important depth, over 20 cm, thanks to the advanced production technology, that can be offer great capiency and practicity in all the washing operations. |

### **TECHNICAL DATA**







● Built—in cut out for FTS — Foratura per installazione FTS

### **OPTIONAL ACCESSORIES**



Cestello inox 8612 000



Glass chopping board 8631 300



HPDE Chopping board 8657 001



**Stainless steel colander** 8154 000



Stainless steel plate rack 8100 154



Stainless steel plate rack 8100 201



**White bowl** 8153 100



### **RECOMMENDED PAIRINGS**



Mixer Tap Twix Plus 8427 020