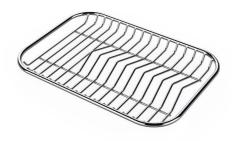

### **OPTIONAL ACCESSORIES**

Cestello inox 8612 000

Glass chopping board 8631 300

HPDE Chopping board 8657 001

**Stainless steel colander** 8154 000

Stainless steel plate rack 8100 154

Stainless steel plate rack 8100 201