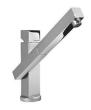

ared bowls - 0/9 radius | The square bowls of Foster have perfectly squared vertical edges, while those on the bottom have a small radius of 9 mm that facilitates cleaning operations.                 |
| Deep bowls                 | This bowls reach an important depth, over 20 cm, thanks to the advanced production technology, that can be offer great capiency and practicity in all the washing operations. |

### **TECHNICAL DATA**







● Built—in cut out for FTS — Foratura per installazione FTS

### **OPTIONAL ACCESSORIES**



Cestello inox 8612 000



Glass chopping board 8631 300



HPDE Chopping board 8657 001



**Stainless steel colander** 8154 000



Stainless steel plate rack 8100 154



Stainless steel plate rack 8100 201



**White bowl** 8153 100



### **RECOMMENDED PAIRINGS**



Mixer Tap Twix Plus 8427 020