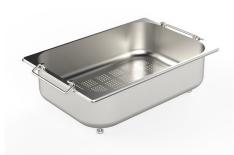

### **OPTIONAL ACCESSORIES**

Cestello inox 8612 000

Glass chopping board 8631 300

HPDE Chopping board 8657 001

**Stainless steel colander** 8154 000

Stainless steel plate rack 8100 154

Stainless steel plate rack 8100 201